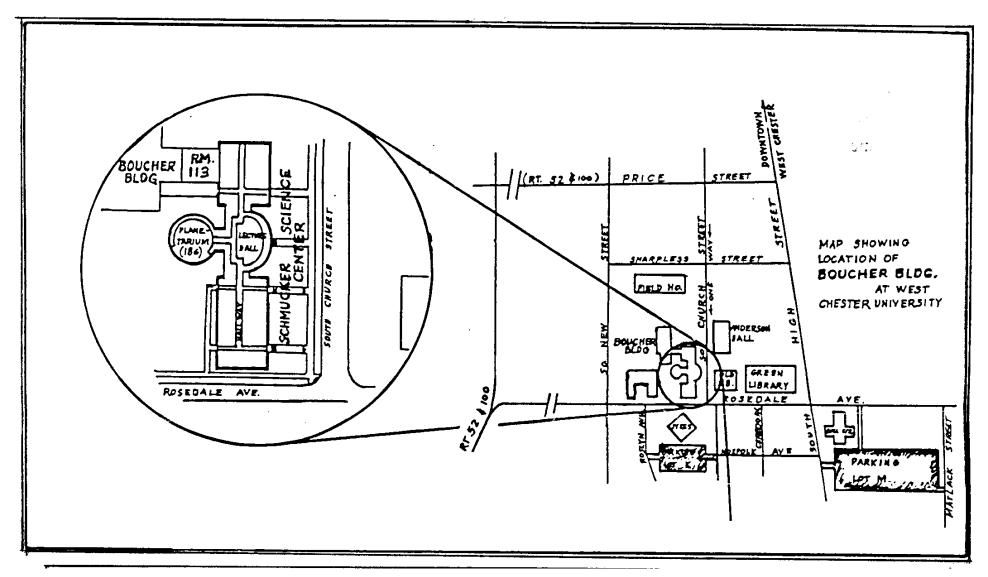

Parking is available behind Sykes Student Center on the south side of Rosedale Avenue (Parking Lot K), and behind the Bull Center at the corner of Rosedale Avenue and South High Street (Parking Lot M). If you arrive early enough, you may be able to get an on-street parking space along South Church Street, or along Rosedale Avenue. You can take the Matlack Street exit from Rt. 202 South; Matlack Street is shown on the map at the lower right corner with Rt. 202 off the map. If approaching West Chester from the south, using Rt. 202 North, you would continue straight on South High Street where Rt. 202 branches off to the right. This would bring you onto the map on South High Street near Parking Lot M, also in the lower right corner.